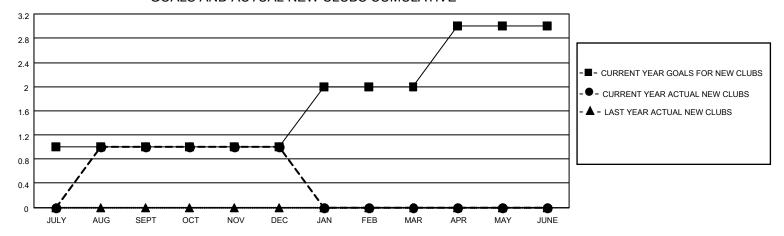

### GOALS AND ACTUAL NEW CLUBS CUMULATIVE

## District 4 C6

| Clubs         |               |             |               | Members               |                        |                         |                                                    |  |
|---------------|---------------|-------------|---------------|-----------------------|------------------------|-------------------------|----------------------------------------------------|--|
|               | RESULTS FOR   | R 2020-2021 |               | RESULTS FOR 2020-2021 |                        |                         |                                                    |  |
| QUARTER       | NEW CLUB GOAL | NEW CLUBS   | DROPPED CLUBS | QUARTER MEM           | BER GROWTH NET<br>GOAL | MEMBER GROWTH<br>ACTUAL | DROPPED<br>MEMBERS ACTUAL<br>(including transfers) |  |
| JULY/AUG/SEPT | 1             | 1           | 1             | JULY/AUG/SEPT         | 30                     | 44                      | 52                                                 |  |
| OCT/NOV/DEC   | 0             | 0           | 1             | OCT/NOV/DEC           | 30                     | 26                      | 55                                                 |  |
| JAN/FEB/MAR   | 1             | 0           | 0             | JAN/FEB/MAR           | 30                     | 0                       | 0                                                  |  |
| APR/MAY/JUNE  | 1             | 0           | 0             | APR/MAY/JUNE          | 35                     | 0                       | 0                                                  |  |