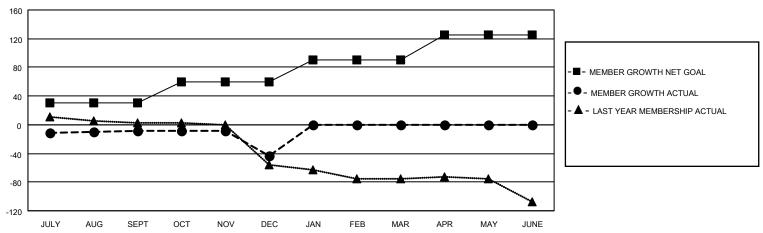

### GOALS AND ACTUAL MEMBERS CUMULATIVE

| DROPPED CLUBS: 2 |     | 17 CLUBS OF 47 ADDED 1 OR MORE<br>NEW MEMBERS | GENDER DISTRIBUTION  MALE 583 (57.10%) |               |     |
|------------------|-----|-----------------------------------------------|----------------------------------------|---------------|-----|
|                  |     |                                               | FEMALE                                 | 438 (42.90%)  |     |
| DROPPED MEMBERS  |     |                                               | FLIVIALE                               | 430 (42.9070) |     |
| DECEASED         | 12  | OLIOK LIEDE EOD OLIMILIATIVE                  | TOTAL FAMILY UNIT MEMBERS              |               | 190 |
| CLUB CANCELLED   | 15  | CLICK HERE FOR CUMULATIVE MEMBERSHIP DATA     | FAMILY MEMBERS PAYING HALF 9           |               | 00  |
| OTHER            | 80  |                                               |                                        |               | 99  |
| TOTAL            | 107 |                                               | DOLS                                   |               |     |

## District 4 C6

| Clubs         |               |             |               | Members               |                        |                         |                                                    |  |
|---------------|---------------|-------------|---------------|-----------------------|------------------------|-------------------------|----------------------------------------------------|--|
|               | RESULTS FOR   | R 2020-2021 |               | RESULTS FOR 2020-2021 |                        |                         |                                                    |  |
| QUARTER       | NEW CLUB GOAL | NEW CLUBS   | DROPPED CLUBS | QUARTER MEM           | BER GROWTH NET<br>GOAL | MEMBER GROWTH<br>ACTUAL | DROPPED<br>MEMBERS ACTUAL<br>(including transfers) |  |
| JULY/AUG/SEPT | 1             | 1           | 1             | JULY/AUG/SEPT         | 30                     | 44                      | 52                                                 |  |
| OCT/NOV/DEC   | 0             | 0           | 1             | OCT/NOV/DEC           | 30                     | 26                      | 55                                                 |  |
| JAN/FEB/MAR   | 1             | 0           | 0             | JAN/FEB/MAR           | 30                     | 0                       | 0                                                  |  |
| APR/MAY/JUNE  | 1             | 0           | 0             | APR/MAY/JUNE          | 35                     | 0                       | 0                                                  |  |